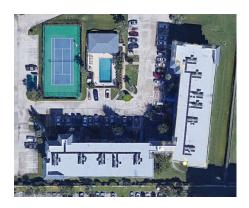

#### **Reserve Study Year 2024**

As authorized, a structural integrity reserve study report has been prepared for Port Royal COA located at 1700 N Atlantic Ave, Cocoa Beach, FL 32931. Built in 1985 containing 55 units with components dictated by Florida State Statute 718. These items are: roof, load bearing walls and other primary structure members, floor, foundation, fireproofing and fire protection systems, plumbing, electrical systems, waterproofing & exterior painting, and windows. Each building has been identified within this report for accuracy.