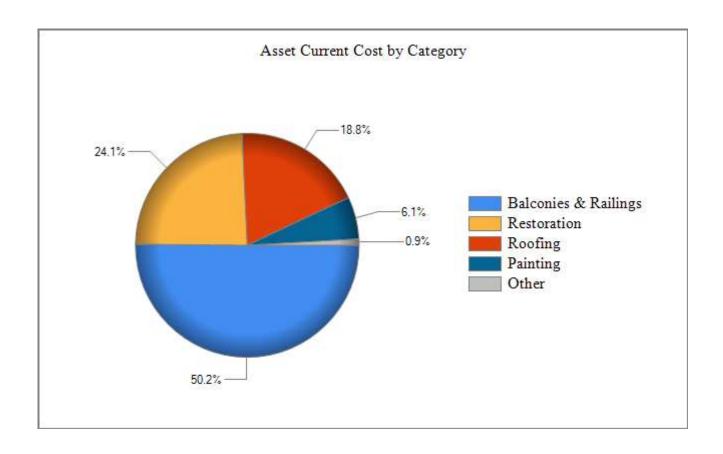

#### PART II RESERVE STUDY

| Structural Integrity Full Funding Model Summary 2024            | 2-1                     |
|-----------------------------------------------------------------|-------------------------|
| Structural Integrity Full Funding Model Projection 2024         | 2-2                     |
| Structural Integrity Full Funding Model Assessment & Category S | Summary 202 <b>4-</b> 3 |
| Structural Integrity Fully Funded Calculation 2024              | 2-4                     |
| Structural Integrity Annual Expenditure Detail                  | 2-5                     |
| Structural Integrity Asset Summary Report 2024                  | 2-15                    |
| Structural Integrity Spread Sheet                               | 2-16                    |
| Florida Funding Summary Threshold 2024                          | 2-19                    |
| Fully Funded Calculation Threshold 2024                         | 2-20                    |
| Detail Report by Category                                       | 2-21                    |
| Category Detail Index                                           | 2-32                    |
| Asset Current Cost by Category                                  | 2-33                    |
| Annual Expenditure Chart                                        | 2-34                    |