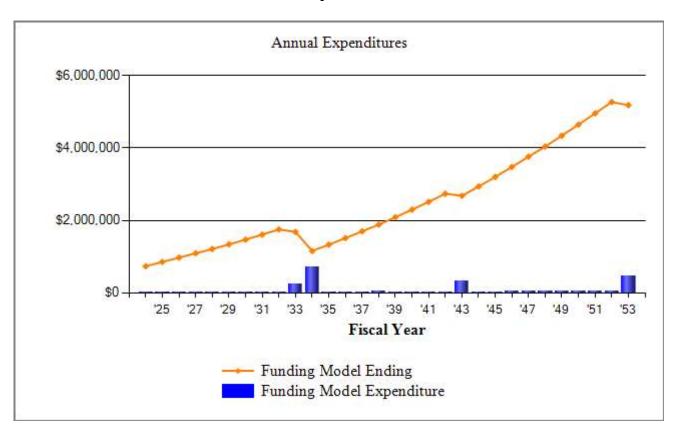

#### PART II RESERVE STUDY

| Structural Integrity Full Funding Model Summary 2024            | 2-1                     |
|-----------------------------------------------------------------|-------------------------|
| Structural Integrity Full Funding Model Projection 2024         | 2-2                     |
| Structural Integrity Full Funding Model Assessment & Category S | Summary 202 <b>4-</b> 3 |
| Structural Integrity Fully Funded Calculation 2024              | 2-4                     |
| Structural Integrity Annual Expenditure Detail                  | 2-5                     |
| Structural Integrity Asset Summary Report 2024                  | 2-15                    |
| Structural Integrity Spread Sheet                               | 2-16                    |
| Florida Funding Summary Threshold 2024                          | 2-19                    |
| Fully Funded Calculation Threshold 2024                         | 2-20                    |
| Detail Report by Category                                       | 2-21                    |
| Category Detail Index                                           | 2-32                    |
| Asset Current Cost by Category                                  | 2-33                    |
| Annual Expenditure Chart                                        | 2-34                    |

#### Port Royal COA Structural Integrity Full Funding Model Projection 2024

Beginning Balance: \$631,642

| 208  | S =       | . 1,0        |          |              | Projected | Fully     |         |
|------|-----------|--------------|----------|--------------|-----------|-----------|---------|
|      | Current   | Annual       | Annual   | Annual       | Ending    | Funded    | Percent |
| Year | Cost      | Contribution | Interest | Expenditures | Reserves  | Reserves  | Funded  |
|      |           |              |          | 1            |           |           |         |
| 2024 | 2,511,652 | 42,479       |          | 16,700       | 657,421   | 429,351   | 153%    |
| 2025 | 2,682,444 | 45,368       |          | 17,836       | 684,953   | 552,174   | 124%    |
| 2026 | 2,838,026 | 47,999       |          | 18,870       | 714,082   | 681,299   | 105%    |
| 2027 | 2,974,251 | 50,303       |          | 19,776       | 744,609   | 813,709   | 92%     |
| 2028 | 3,087,273 | 52,214       |          | 27,902       | 768,921   | 940,239   | 82%     |
| 2029 | 3,179,891 | 53,781       |          | 21,143       | 801,559   | 1,081,454 | 74%     |
| 2030 | 3,275,288 | 55,394       |          | 21,777       | 835,175   | 1,230,296 | 68%     |
| 2031 | 3,373,546 | 57,056       |          | 22,431       | 869,801   | 1,387,094 | 63%     |
| 2032 | 3,474,753 | 58,768       |          | 23,104       | 905,465   | 1,552,193 | 58%     |
| 2033 | 3,578,995 | 60,531       |          | 250,051      | 715,944   | 1,492,908 | 48%     |
| 2034 | 3,686,365 | 62,347       |          | 715,944      | 62,347    | 956,526   | 7%      |
| 2035 | 3,796,956 | 64,217       |          | 25,246       | 101,318   | 1,120,158 | 9%      |
| 2036 | 3,910,865 | 66,144       |          | 26,003       | 141,458   | 1,292,748 | 11%     |
| 2037 | 4,028,191 | 68,128       |          | 26,783       | 182,803   | 1,474,685 | 12%     |
| 2038 | 4,149,037 | 70,172       |          | 37,498       | 215,476   | 1,656,166 | 13%     |
| 2039 | 4,273,508 | 72,277       |          | 28,415       | 259,338   | 1,857,724 | 14%     |
| 2040 | 4,401,713 | 74,445       |          | 29,267       | 304,516   | 2,069,884 | 15%     |
| 2041 | 4,533,764 | 76,679       |          | 30,145       | 351,050   | 2,293,103 | 15%     |
| 2042 | 4,669,777 | 78,979       |          | 31,049       | 398,979   | 2,527,851 | 16%     |
| 2043 | 4,809,871 | 81,348       |          | 336,048      | 144,280   | 2,461,431 | 6%      |
| 2044 | 4,954,167 | 83,789       |          | 32,940       | 195,128   | 2,711,336 | 7%      |
| 2045 | 5,102,792 | 86,302       |          | 33,929       | 247,502   | 2,974,021 | 8%      |
| 2046 | 5,255,875 | 88,891       |          | 34,946       | 301,447   | 3,250,025 | 9%      |
| 2047 | 5,413,552 | 91,558       |          | 35,995       | 357,010   | 3,539,914 | 10%     |
| 2048 | 5,575,958 | 94,305       |          | 50,395       | 400,920   | 3,830,551 | 10%     |
| 2049 | 5,743,237 | 97,134       |          | 38,187       | 459,868   | 4,149,572 | 11%     |
| 2050 | 5,915,534 | 100,048      |          | 39,332       | 520,583   | 4,484,286 | 12%     |
| 2051 | 6,093,000 | 103,050      |          | 40,512       | 583,121   | 4,835,349 | 12%     |
| 2052 | 6,275,790 | 106,141      |          | 41,728       | 647,534   | 5,203,439 | 12%     |
| 2053 | 6,464,064 | 109,325      |          | 451,621      | 305,238   | 5,168,363 | 6%      |