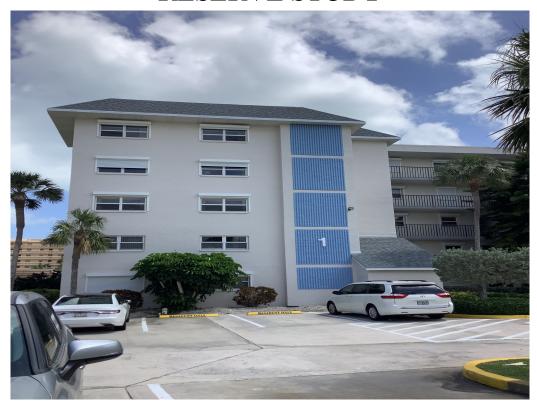

# STRUCTURAL INTEGRITY RESERVE STUDY

Port Royal COA 1700 N Atlantic Ave Cocoa Beach, FL 32931

**January 1, 2024** 

#### **Port Royal COA**

#### 1700 N Atlantic Ave, Cocoa Beach, FL 32931

#### **Reserve Study Year 2024**

As authorized, a structural integrity reserve study report has been prepared for Port Royal COA located at 1700 N Atlantic Ave, Cocoa Beach, FL 32931. Built in 1985 containing 55 units with components dictated by Florida State Statute 718. These items are: roof, load bearing walls and other primary structure members, floor, foundation, fireproofing and fire protection systems, plumbing, electrical systems, waterproofing & exterior painting, and windows. Each building has been identified within this report for accuracy.