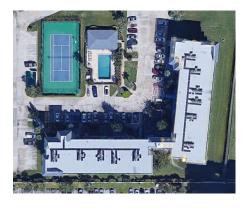

not include windows and doors (see separate entry where applicable).

| Unit Building Roof - 203 | 34           | 109 sq              | @ \$2,161.00 |
|--------------------------|--------------|---------------------|--------------|
| Asset ID                 | 1002         | Asset Actual Cost   | \$235,549.00 |
|                          | Building 2   | Percent Replacement | 100%         |
| Category                 | Roofing      | Future Cost         | \$345,716.55 |
| Placed in Service        | January 2014 | Assigned Reserves   | \$173,986.15 |
| Useful Life              | 20           |                     |              |
| Replacement Year         | 2034         | Monthly Assessment  | \$279.12     |
| Remaining Life           | 10           | Reserve Allocation  | \$279.12     |



Data gathered from within the local market suggests a probable life cycle in the 18-20-year range for a professionally designed, installed, and maintained roof including gutters. The current cost estimate includes removal and disposal of the existing roofing, typical minor repairs to the underlying roof structures, flashing, etc., and installation of like roofing.

| \$1,134,621 | Building 2 - Total Current Cost |
|-------------|---------------------------------|
| \$279,084   | <b>Assigned Reserves</b>        |
| \$154,122   | <b>Fully Funded Reserves</b>    |

#### Port Royal COA Category Detail Index

| Asset ID Description |                                | Replacement    | Page |
|----------------------|--------------------------------|----------------|------|
| Buildi